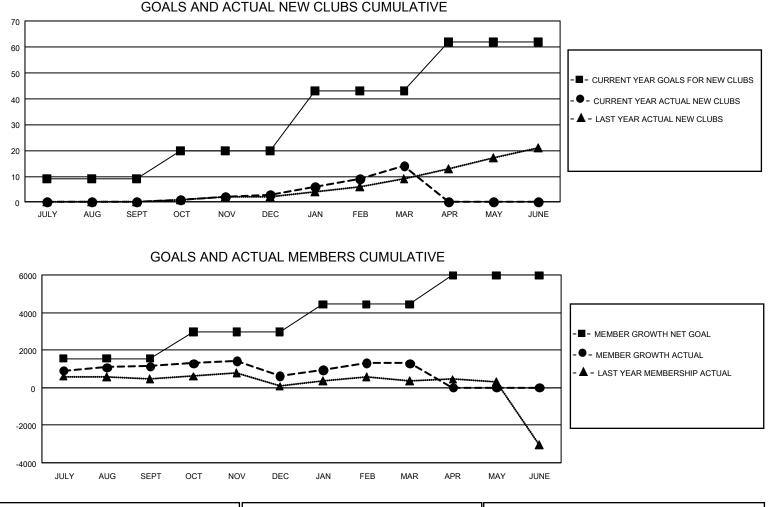

## GAT Constitutional Area 5 - Japan

REPORT DOES NOT INCLUDE CLUBS IN UNDISTRICTED AREAS.

| Clubs                 |               |           |               | Members               |                        |                         |                                                    |
|-----------------------|---------------|-----------|---------------|-----------------------|------------------------|-------------------------|----------------------------------------------------|
| RESULTS FOR 2022-2023 |               |           |               | RESULTS FOR 2022-2023 |                        |                         |                                                    |
| QUARTER               | NEW CLUB GOAL | NEW CLUBS | DROPPED CLUBS | QUARTER MEM           | BER GROWTH NET<br>GOAL | MEMBER GROWTH<br>ACTUAL | DROPPED<br>MEMBERS ACTUAL<br>(including transfers) |
| JULY/AUG/SEPT         | 27            | 0         | 5             | JULY/AUG/SEPT         | 1540                   | 2,714                   | 1,429                                              |
| OCT/NOV/DEC           | 33            | 3         | 5             | OCT/NOV/DEC           | 1435                   | 1,318                   | 1,776                                              |
| JAN/FEB/MAR           | 69            | 11        | 3             | JAN/FEB/MAR           | 1461                   | 2,078                   | 1,313                                              |
| APR/MAY/JUNE          | 57            | 0         | 0             | APR/MAY/JUNE          | 1540                   | 0                       | 0                                                  |